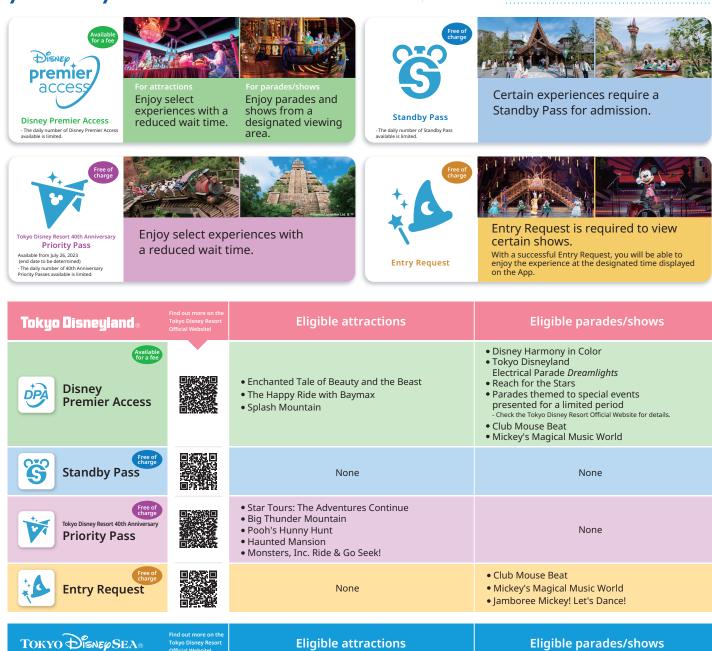

## ■ Apply for an Entry Request and obtain a Standby Pass

- Required for certain experiences.

#### Purchase Disney Premier Access

- This service, available for a fee, allows guests to select designated times to enjoy certain experiences such as attractions and shows.

#### TOKYO DISNEP RESORT®

Download the Tokyo Disney Resort App!

| TOKYO DISNEPSEA®                                      | Tokyo Disney Resort<br>Official Website! | Eligible attractions                                                                                                                                                                                                                                                | Eligible parades/shows                                              |
|-------------------------------------------------------|------------------------------------------|---------------------------------------------------------------------------------------------------------------------------------------------------------------------------------------------------------------------------------------------------------------------|---------------------------------------------------------------------|
| Disney<br>Premier Access                              |                                          | <ul> <li>Soaring: Fantastic Flight</li> <li>Toy Story Mania!</li> <li>Tower of Terror</li> <li>Journey to the Center of the Earth</li> <li>Anna and Elsa's Frozen Journey</li> <li>Rapunzel's Lantern Festival</li> <li>Peter Pan's Never Land Adventure</li> </ul> | • Believe! Sea of Dreams<br>• Big Band Beat: A Special Treat        |
| Standby Pass                                          |                                          | <ul> <li>Anna and Elsa's Frozen Journey</li> <li>Rapunzel's Lantern Festival</li> <li>Peter Pan's Never Land Adventure</li> <li>Fairy Tinker Bell's Busy Buggies</li> </ul>                                                                                         | None                                                                |
| Tokyo Disney Resort 40th Anniversary<br>Priority Pass |                                          | <ul> <li>Indiana Jones® Adventure:<br/>Temple of the Crystal Skull</li> <li>20,000 Leagues Under the Sea</li> <li>Turtle Talk</li> <li>Nemo &amp; Friends SeaRider</li> <li>The Magic Lamp Theater</li> <li>Raging Spirits</li> </ul>                               | None                                                                |
| Entry Request                                         |                                          | None                                                                                                                                                                                                                                                                | • Big Band Beat: A Special Treat<br>• Jamboree Mickey! Let's Dance! |

- The conditions are subject to change. For the latest information, please check the Tokyo Disney Resort App or Tokyo Disney Resort Official Website. As of January 28, 2025

A Cast Member at each eligible experience can make an Entry Request on your behalf. For more information, please contact a Cast Member at the experiences you are interested in.

As of January 28, 2025 - These services are subject to availability

**Entry Request**