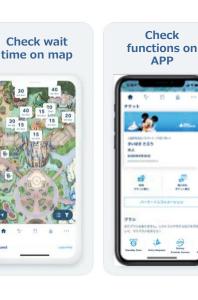

## Check the wait times for attractions and restaurants

Check the starting times for shows, parades, and more

#### Check the Park map

The Park map will show your current location, so you can make plans on where to go next.

- Find out how to enjoy attractions, parades, and shows from below: https://www.tokyodisneyresort.jp/en/tdr/guide/app\_service.html

## Four useful features on the Tokyo Disney Resort. App to enjoy your day at the Parks even more! 📌