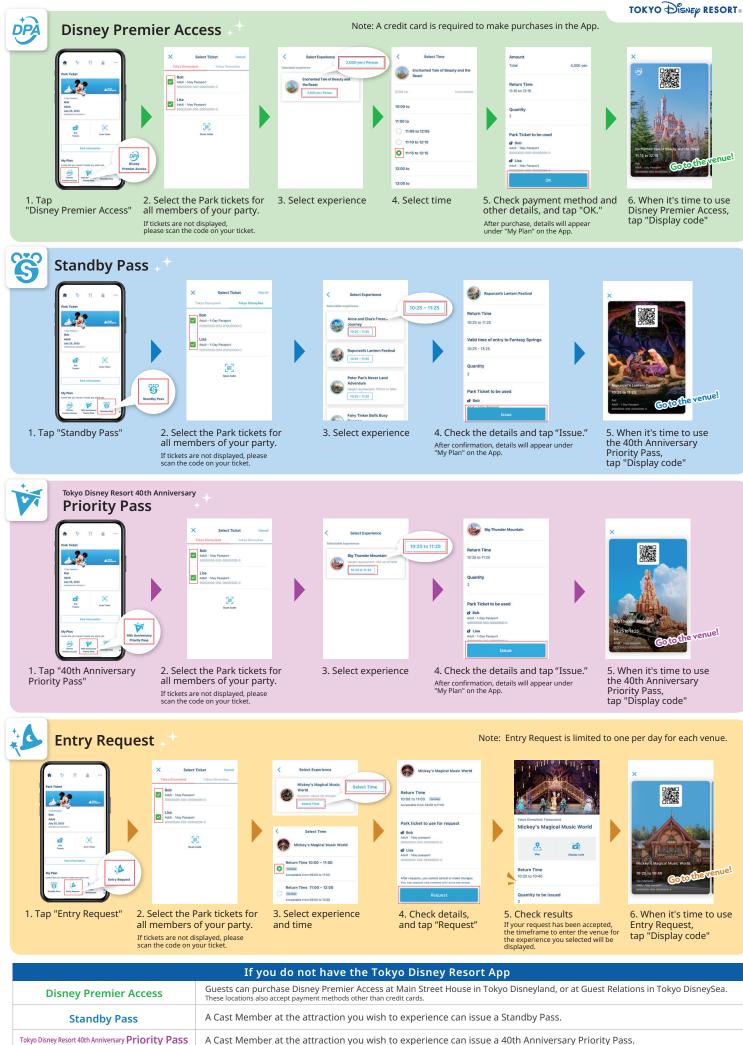

## ■ Apply for an Entry Request and obtain a Standby Pass

- Required for certain experiences.

#### Purchase Disney Premier Access

- This service, available for a fee, allows guests to select designated times to enjoy certain experiences such as attractions and shows.

- The conditions are subject to change. For the latest information, please check the Tokyo Disney Resort App or Tokyo Disney Resort Official Website. As of January 28, 2025

A Cast Member at each eligible experience can make an Entry Request on your behalf. For more information, please contact a Cast Member at the experiences you are interested in.

As of January 28, 2025 - These services are subject to availability

**Entry Request**