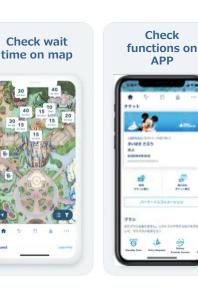

## Using the app while you are at the Parks

## Check the wait times for attractions and restaurants

Check the starting times for shows, parades, and more

#### Check the Park map

The Park map will show your current location, so you can make plans on where to go next.

- Find out how to enjoy attractions, parades, and shows from below: https://www.tokyodisneyresort.jp/en/tdr/guide/app\_service.html