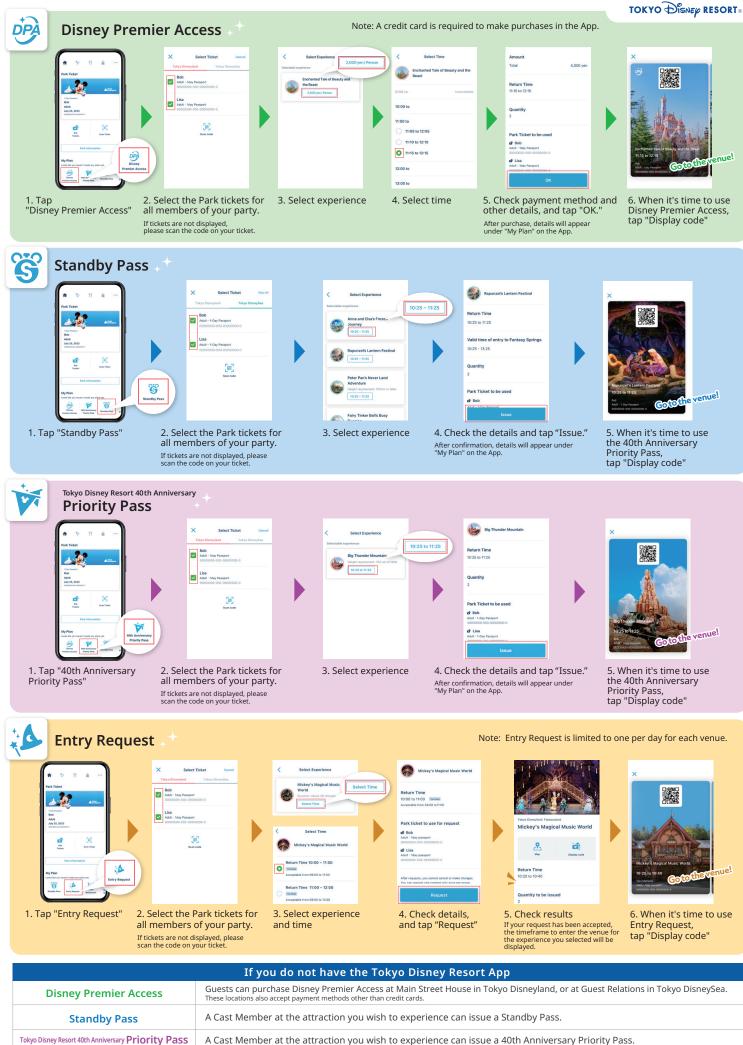

### Download Tokyo Disney Resort App in advance

To enjoy some experiences at the Park, Tokyo Disney Resort App will be required. Please make sure to download the App and complete your registration in advance. By scanning the code on your ticket with the App in advance, you will be able to use the App as soon as you enter the Park. On your day of visit, please also make sure that you have the ticket that you scanned (which you have received in a PDF format) displayed on your smartphone.

## Using the app while you are at the Parks

## ■ Apply for an Entry Request and obtain a Standby Pass

- Required for certain experiences.

#### Purchase Disney Premier Access

- This service, available for a fee, allows guests to select designated times to enjoy certain experiences such as attractions and shows.

#### Check the Park map

The Park map will show your current location, so you can make plans on where to go next.

- Find out how to enjoy attractions, parades, and shows from below: https://www.tokyodisneyresort.jp/en/tdr/guide/app\_service.html